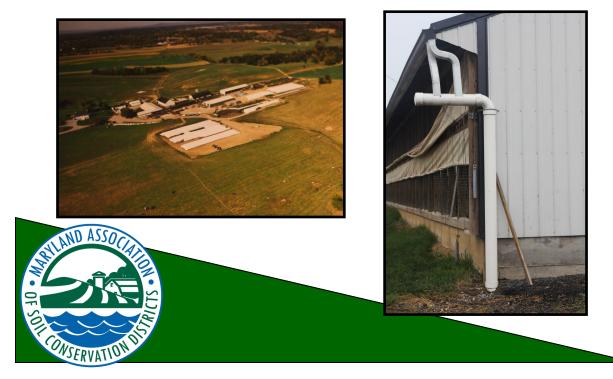

## **FSCAP Certified Steward**

Donald and Linda Beard High Point Acres

Donald and Linda Beard own and operate High Point Acres, a 139 acre dairy and crop farm alongside their four children, Andrew, Casey, Maggie, and Katie. The Beards raise dairy cows and grow alfalfa, beans, corn, mixed grasses, sorghum, cloves, oats, wheat, and barley. They have implemented many best management practices on their farm including no till planting, Fall cover crops, grassed waterways and, fencing. The Beards also have manure pits, compost piles, a designated chemical building and, collection piping on their gutters.