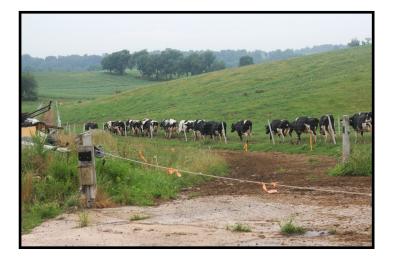

## **FSCAP Certified Steward**

Donald and Linda Beard High Point Acres

Donald and Linda Beard own and operate High Point Acres, a 139 acre dairy and crop farm alongside their four children, Andrew, Casey, Maggie, and Katie. The Beards raise dairy cows and grow alfalfa, beans, corn, mixed grasses, sorghum, cloves, oats, wheat, and barley. They have implemented many best management practices on their farm including no till planting, Fall cover crops, grassed waterways and, fencing. The Beards also have manure pits, compost piles, a designated chemical building and, collection piping on their gutters.